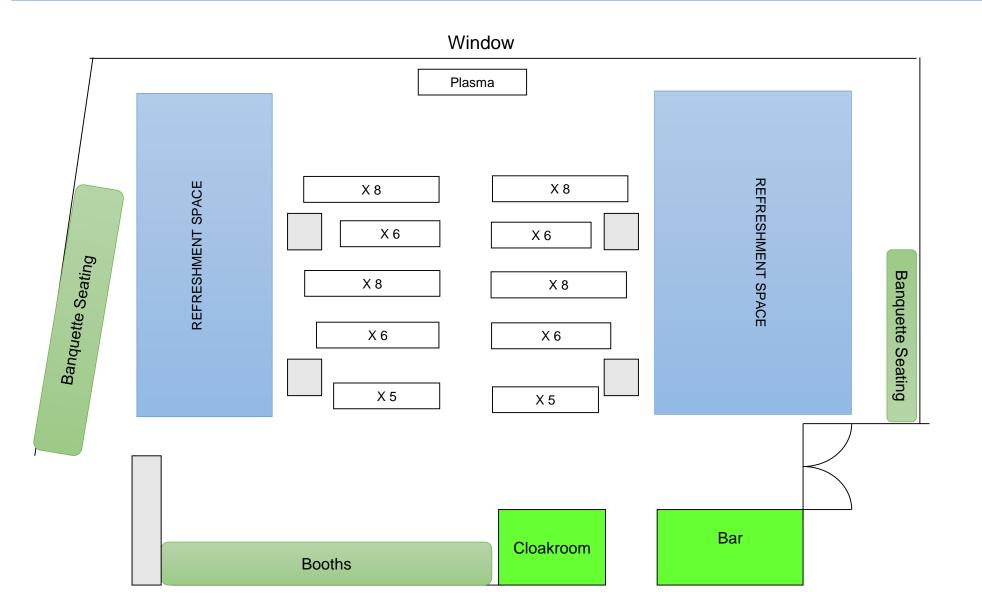

s of 40 Guests

Breakfast Meeting Package £35 per person

Use of the Restaurant from 7:30am till 11am

Arrival Tea, Coffee & Morning pastries

Mid Morning Tea, Coffee & Breakfast Rolls

Jugs of Water

-----

Plasma TV Screen

VAT is charged at the current rate. 12.5% discretionary service charge will be added to your bill Please inform your waiter of any allergies and we will be happy to guide you through our menu

# Add an extra

Create your own bespoke package

Smoothies £8.50

Mocktails from £7

Fruit Platter £4.50

Smoked Salmon Roll with crème fraiche £5

#### Or why not add from £11.50pp, a little fizz to celebrate:

Glass of Champagne

Mimosa

Bellini

### - Sample Floor Plans –

# Cabaret Style Set up - maximum 44



### - Sample Floor Plans –

# Theatre Style Set up - maximum 66



#### - Sample Floor Plans –

## Theatre Style Set up - maximum 84\*

Window



\*Further AV costs will apply for this set up



BLUEPRINT CAFÉ 1<sup>st</sup>floor, 28 Shad Thames, London SE1 2YD <u>clairek@danddlondon.com</u> or call 0203 196 4959