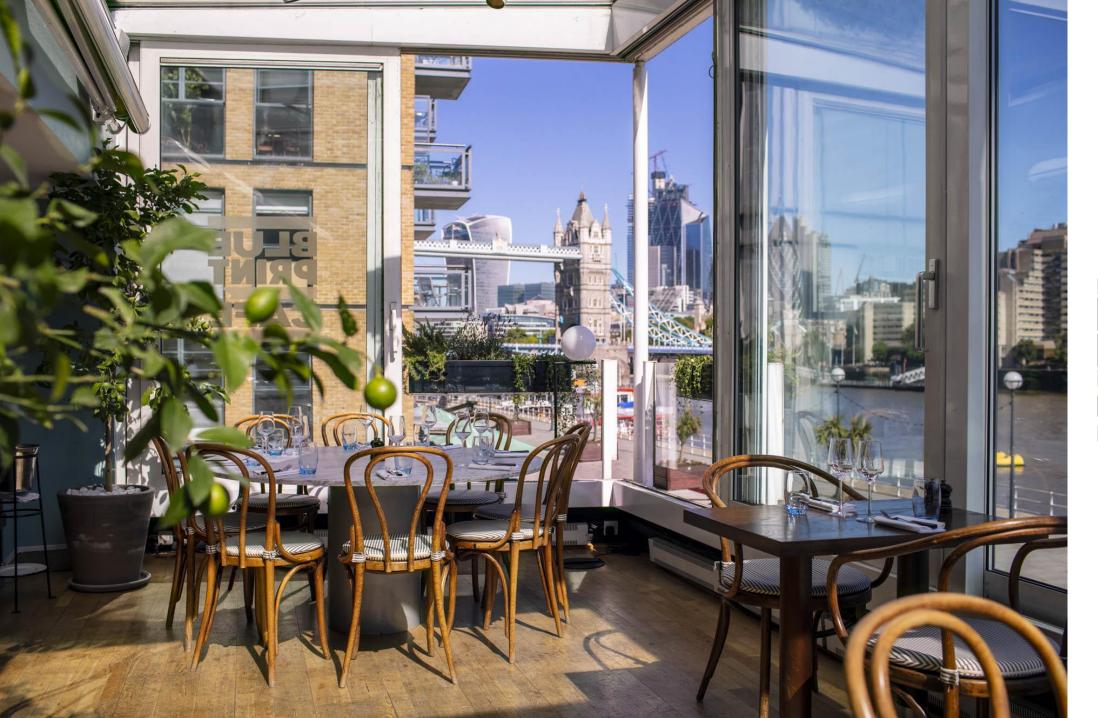

### WELCOME TO BLUEPRINT

Located close to London Bridge, Blueprint Café has magnificent views of Tower Bridge. With floor to ceiling windows it's the perfect setting to enjoy a morning breakfast meeting.