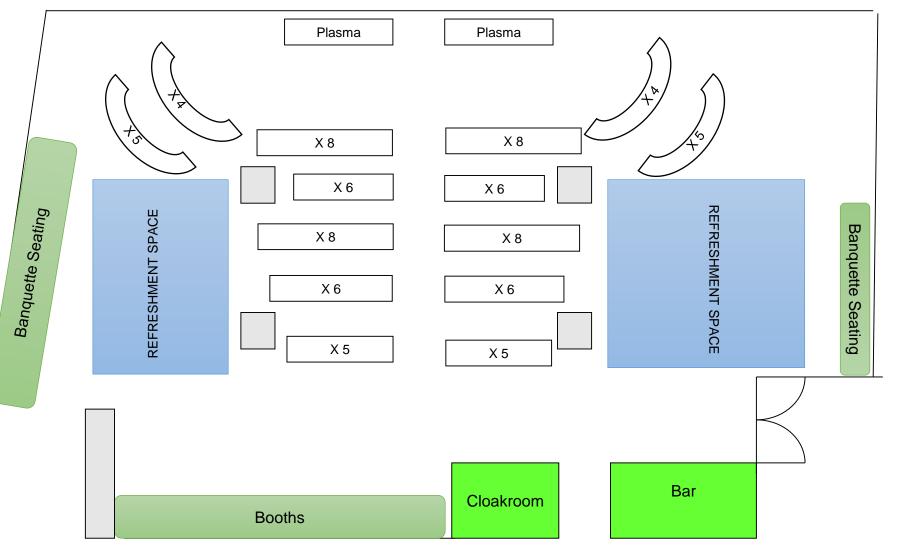

#### - Sample Floor Plans –

## Theatre Style Set up - maximum 84\*

Window

\*Further AV costs will apply for this set up

BLUEPRINT CAFÉ 1<sup>st</sup>floor, 28 Shad Thames, London SE1 2YD <u>clairek@danddlondon.com</u> or call 0203 196 4959