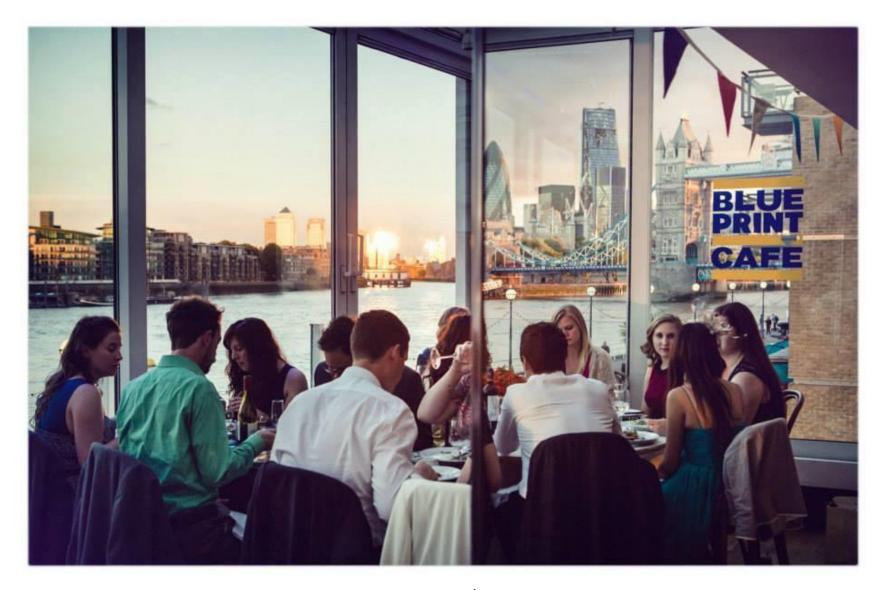

### WELCOME TO BLUEPRINT

Located close to London Bridge, Blueprint Café has magnificent views of Tower Bridge. With floor to ceiling windows it's the perfect setting to enjoy a morning breakfast meeting.