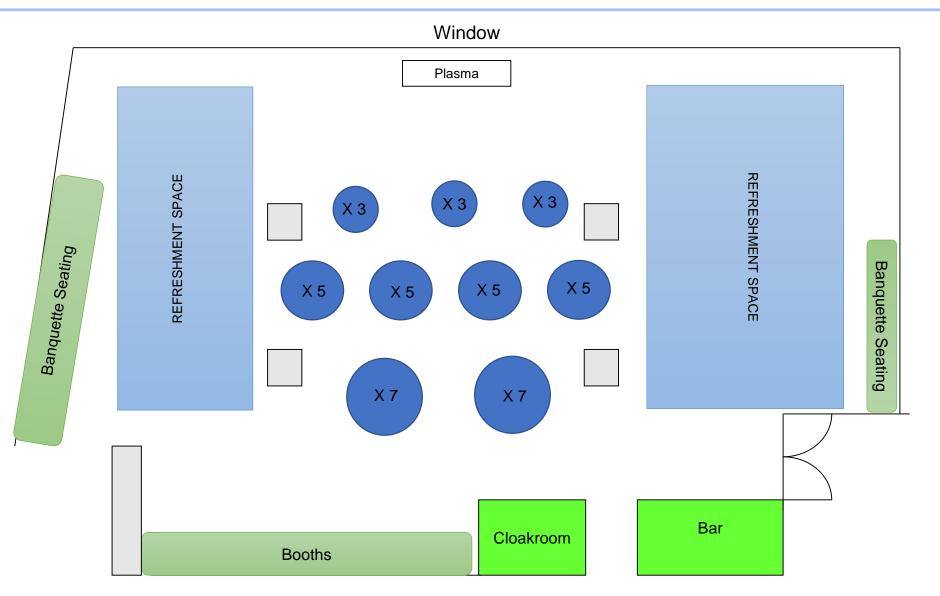

eetings Package -

Available With NO Minimum Spend – Minimum Numbers of 40 Guests

Breakfast Meeting Package £35 per person

Use of the Restaurant from 7:30am till 11am

Arrival Tea, Coffee & Morning pastries

Mid Morning Tea, Coffee & Breakfast Rolls

Jugs of Water

-----

Plasma TV Screen

VAT is charged at the current rate. 12.5% discretionary service charge will be added to your bill Please inform your waiter of any allergies and we will be happy to guide you through our menu

# Add an extra

Create your own bespoke package

Smoothies £8.50

Mocktails from £7

Fruit Platter £4.50

Smoked Salmon Roll with crème fraiche £5

#### Or why not add from £11.50pp, a little fizz to celebrate:

Glass of Champagne

Mimosa

Bellini

### - Sample Floor Plans –

# Cabaret Style Set up - maximum 44



### - Sample Floor Plans –

# Theatre Style Set up - maximum 66



#### - Sample Floor Plans –

## Theatre Style Set up - maximum 84\*

Window



\*Further AV costs will apply for this set up



BLUEPRINT CAFÉ 1<sup>st</sup>floor, 28 Shad Thames, London SE1 2YD <u>clairek@danddlondon.com</u> or call 0203 196 4959