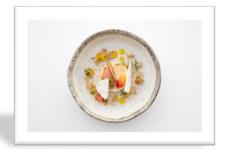

#### Starter

Jersey Royal Potato Soup, smoked ham hock, truffle
Charred Mackerel, horseradish crème fraîche, roasted beetroot
Heritage Tomato, English Buffalo Mozzarella, white balsamic

#### Starter

Cured Sea Trout, soup of Jersey Royals
Terrine of Cotswold White Chicken, truffle slaw, toast
Salad of Heritage Tomato, Brixham Crab, grilled courgettes, fennel