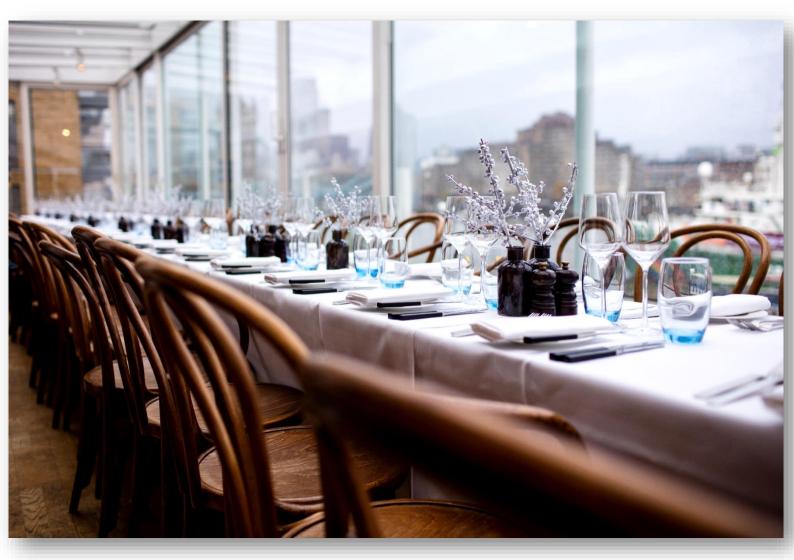

# THE PERFECT BACKDROP FOR ANY EVENT

Set on the second floor of 28 Shad Thames overlooking the river, BluePrint Café offers a bright and airy pace complete with its own terrace. Benefitting from a private entrance, views of Tower Bridge to the West and Canary Wharf to the East, this unrivalled setting is matched only by its exquisite food with an emphasis on seasonality.

Our space is completely flexible and can accommodate a variety of exclusive events and occasions, from groups to private hire.

During the warmer months, the restaurant's glass doors open to create a sense of alfresco dining on the water. With floor to ceiling windows come rain or shine you can soak up the incredible views.

## YOUR BIG DAY

Our breath taking, iconic views of Tower Bridge make BluePrint Café the perfect backdrop for your wedding reception.

We work closely with the team there to ensure the event is seamless and consistent from start to finish. We want your whole experience to be as stress-free and memorable as possible. From the build up to the big day itself our Event Manager is on hand to assist you every step of the way.