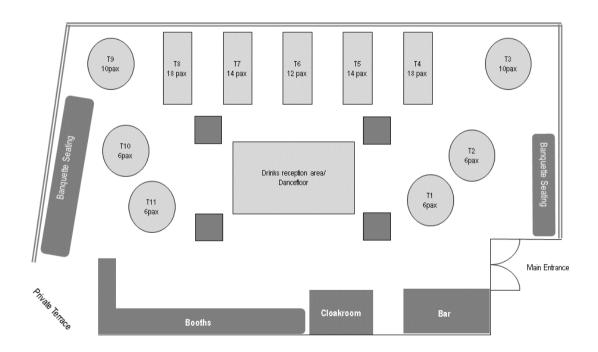

#### Capacities

#### 120 people

Seated with dance floor

### 170 people

Standing