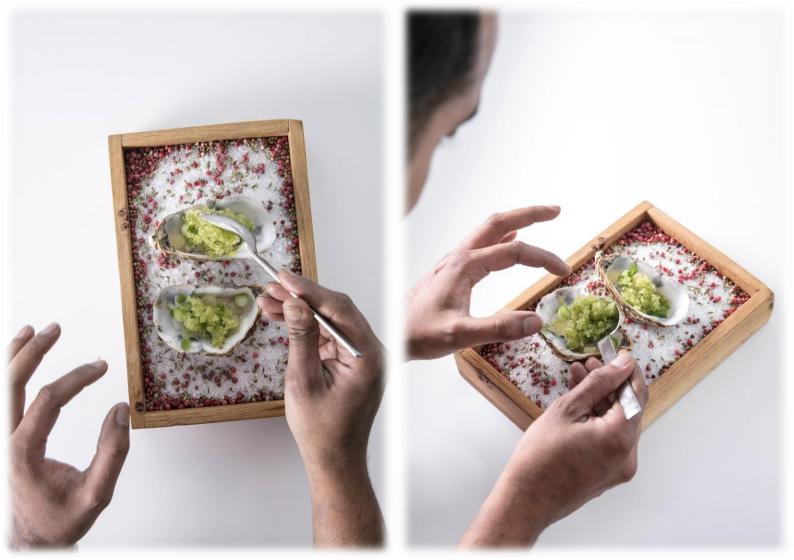

#### Canapés - £3.00 per piece

Carlingford Oysters, two ways,
with jalapeno, sour apple or natural with lemon and tabasco

London-Cured Smoked Salmon on malt loaf with orange, coriander

Spiced Crab Croquette brown crab mayonnaise