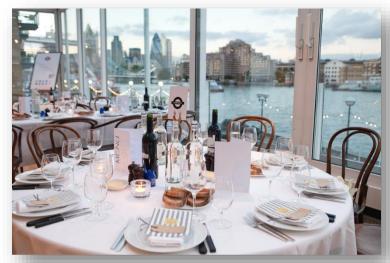

## YOUR BIG DAY

Our breath taking, iconic views of Tower Bridge make BluePrint Café the perfect backdrop for your wedding reception.

We work closely with the team there to ensure the event is seamless and consistent from start to finish. We want your whole experience to be as stress-free and memorable as possible. From the build up to the big day itself our Event Manager is on hand to assist you every step of the way.

#### Choosing your food

We will help you find the ideal menu for your wedding: from a wedding reception with champagne and canapés, to a chic cocktail party, or a glamorous banquet.

Our array of menus are designed by our Head Chef and only use the freshest seasonal produce therefore these menus are subject to seasonal changes.

Our team can also suggest the perfect complement of wines and Champagnes for your chosen menu. Wedding parties are invited to enjoy a complimentary menu tasting at the restaurant.