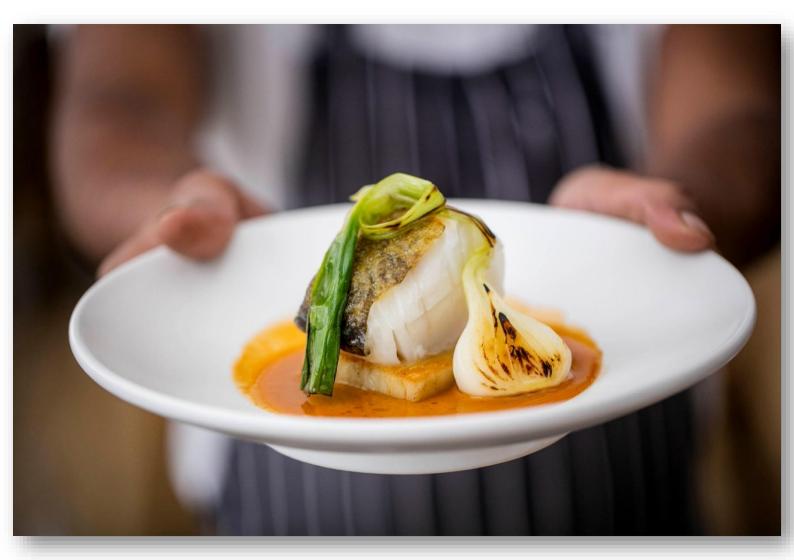

#### Main

Pan Roasted Salmon, summer herbs, caper pesto

Jimmy Butler's Pork Belly, creamed Maris Pipers, bits n' bobs sauce

Charred Cauliflower, spiced butter, barrel aged feta, capers & almonds

Grilled Butcher's Steak, dripping cooked chips, Blueprint Café butter

#### Main

Roast Scottish Halibut.

spicy prawn broth, baby peas, broad beans, rock samphire
Grilled Sirloin of Hereford Beef,
dripping cooked chips, Blueprint Café butter, Chef's salad
English Asparagus Tart,
poached heritage hen's equ. hollandaise, summer black truffle